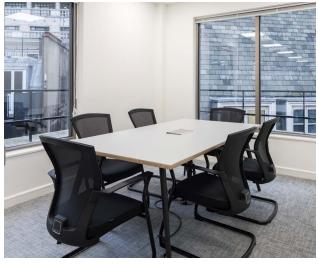

#### Boutique Offices Fully Fitted and Furnished Suites

2,570 - 5,207 Sq Ft (239 - 484 Sq M)

1ST FLOOR - NOW AVAILABLE Lower ground floor -To be refurbished

### OFFERING FULLY FITTED, FURNISHED & CABLED CAT B SPACE

Concierge

Wired for power and data

2 x 8 person passenger lifts

Bicycle facilities

4 pipe fan coil air conditioning

Showers

Fully accessible raised floors

LED lighting

Metal tile suspended ceilings

Fully fitted Cat B

Fully cabled

Live internet