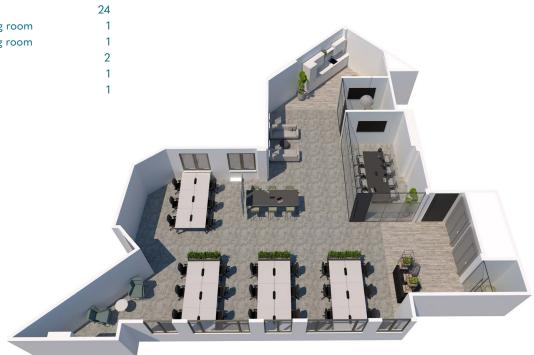

# LOWER GROUND FLOOR PLAN

| Workstations          |  |
|-----------------------|--|
| 4 person meeting room |  |
| 8 person meeting room |  |
| Breakout areas        |  |
| Waiting area          |  |
| Kitchenette           |  |