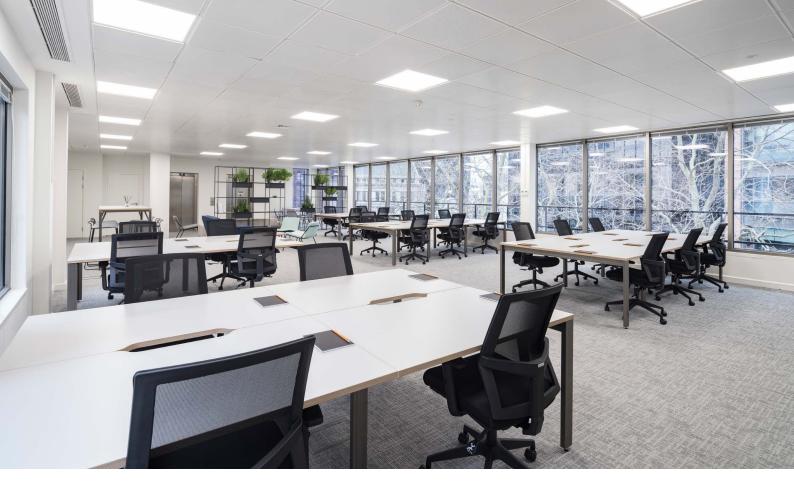

#### Boutique Offices Fully Fitted and Furnished Suites

2,570 - 5,207 Sq Ft (239 - 484 Sq M)

1ST FLOOR - NOW AVAILABLE Lower ground floor -To be refurbished

### OFFERING FULLY FITTED, FURNISHED & CABLED CAT B SPACE

Concierge

Wired for power and data

2 x 8 person passenger lifts

Bicycle facilities

4 pipe fan coil air conditioning

Showers

Fully accessible raised floors

LED lighting

Metal tile suspended ceilings

Fully fitted Cat B

Fully cabled

Live internet