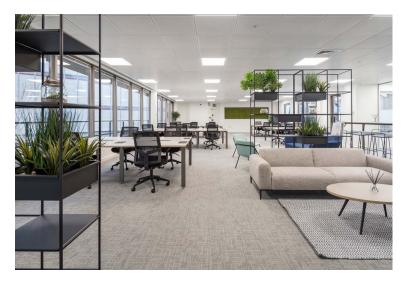

#### Boutique Offices Fully Fitted and Furnished Suites

2,570 - 5,207 Sq Ft (239 - 484 Sq M)

1ST FLOOR - NOW AVAILABLE Lower ground floor -To be refurbished

### OFFERING FULLY FITTED, FURNISHED & CABLED CAT B SPACE

Concierge

Wired for power and data

2 x 8 person passenger lifts

Bicycle facilities

4 pipe fan coil air conditioning

Showers

Fully accessible raised floors

LED lighting

Metal tile suspended ceilings

Fully fitted Cat B

Fully cabled

Live internet