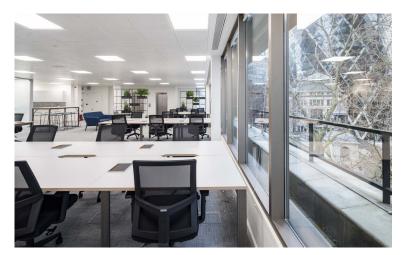

#### Boutique Offices Fully Fitted and Furnished Suites

2,570 - 5,207 Sq Ft (239 - 484 Sq M)

1ST FLOOR - NOW AVAILABLE Lower ground floor -To be refurbished

### OFFERING FULLY FITTED, FURNISHED & CABLED CAT B SPACE

Concierge

Wired for power and data

2 x 8 person passenger lifts

Bicycle facilities

4 pipe fan coil air conditioning

Showers

Fully accessible raised floors

LED lighting

Metal tile suspended ceilings

Fully fitted Cat B

Fully cabled

Live internet