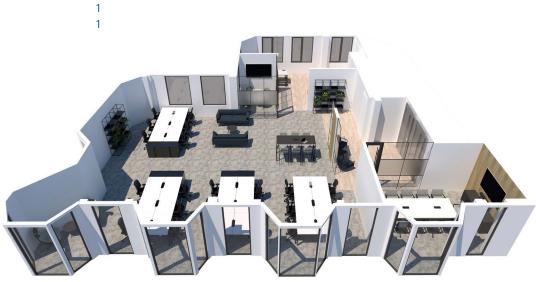

## **FIRST FLOOR PLAN**

| Workstations           |
|------------------------|
| 4 person meeting room  |
| 10 person meeting room |
| Breakout areas         |
| Waiting area           |
| Kitchenette            |

# LOWER GROUND FLOOR PLAN

| Workstations          |  |
|-----------------------|--|
| 4 person meeting room |  |
| 8 person meeting room |  |
| Breakout areas        |  |
| Waiting area          |  |
| Kitchenette           |  |