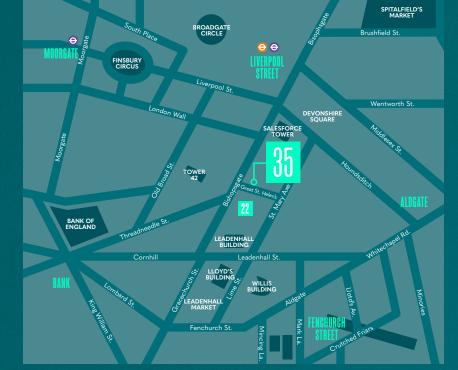

## LOCATED IN THE CITY CORE

The building is situated in the heart of the City tower cluster, between Bishopsgate and St Mary Axe, adjacent to new 22 Bishopsgate tower. It benefits from the finest amenities the City has to offer and is well connected with Bank and Liverpool Street stations close by.

FENCHURCH Street

7 mins walk

**Tim Williams** 07717 576 894 tim.williams@realestate.bnpparibas

Chris Sutcliffe 07970 831 250 crs@newtonperkins.com Penny McAteer 07880 078 703 penny.mcateer@realestate.bnpparibas

LIVERPOOL

 $\Theta \Theta \Theta$ 

STREET

5 mins walk